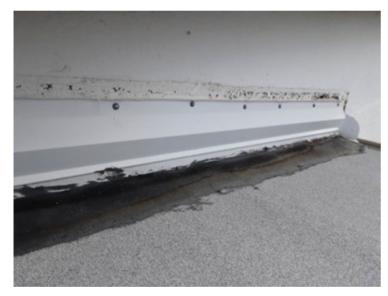

Lower Roof 1 - Counter Flashings
The counter flashing appears to be in good condition.

Lower Roof 1 - Counter Flashings
The counter flashing appears to be in good condition.

2/5/2024 Page 12 of 19

Inspection Date: