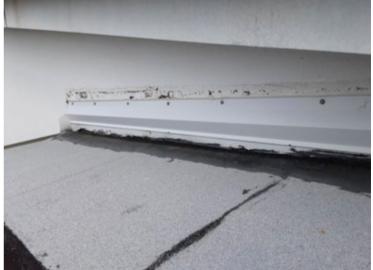

Lower Roof 1 - Counter Flashings
The counter flashing appears to be in good condition.

Lower Roof 1 - Counter Flashings
The counter flashing appears to be in good condition.

2/5/2024 Page 12 of 19

Inspection Date: