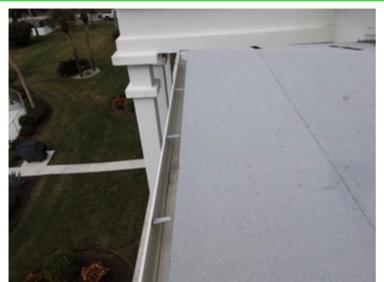

Downspouts
The downspouts appear to be in good condition.

2/5/2024 Page 11 of 19

Lower Roof 1 - Appearance Overview

The appearance of the roof is in good condition.

Lower Roof 1 - Membrane Overview

The membrane appears to be in good condition.

Lower Roof 1 - Counter Flashings
The counter flashing appears to be in good condition.

Lower Roof 1 - Counter Flashings
The counter flashing appears to be in good condition.

2/5/2024 Page 12 of 19

Inspection Date: