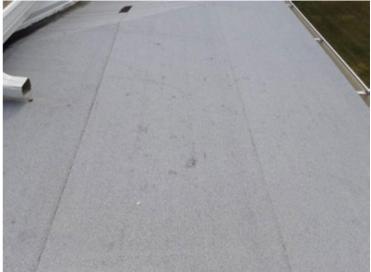

Downspouts
The downspouts appear to be in good condition.

2/5/2024 Page 11 of 19

Lower Roof 1 - Appearance Overview

The appearance of the roof is in good condition.

Lower Roof 1 - Membrane Overview

The membrane appears to be in good condition.