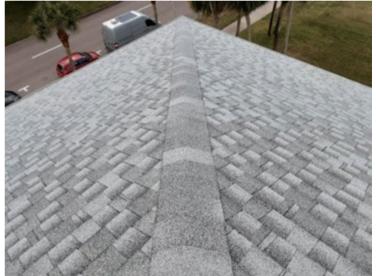

Ridge Shingles
Ridge shingles appear to be in good condition.

Ridge Shingles
Ridge shingles appear to be in good condition.

2/5/2024 Page 4 of 19

Hip Shingles
Hip shingles appear to be in good condition.