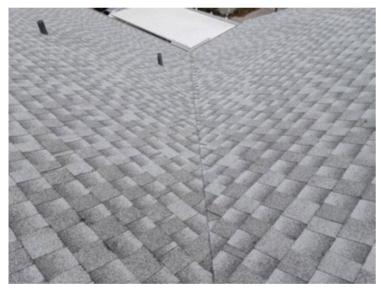

Valley Shingles
Valley shingles appear to be in good condition.

Valley Shingles
Valley shingles appear to be in good condition.

Valley Shingles
Valley shingles appear to be in good condition.

2/5/2024 Page 6 of 19