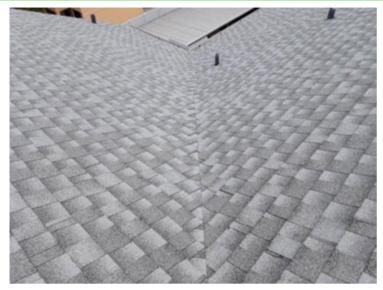

Valley Shingles
Valley shingles appear to be in good condition.

Valley Shingles
Valley shingles appear to be in good condition.

Valley Shingles
Valley shingles appear to be in good condition.

2/5/2024 Page 6 of 19