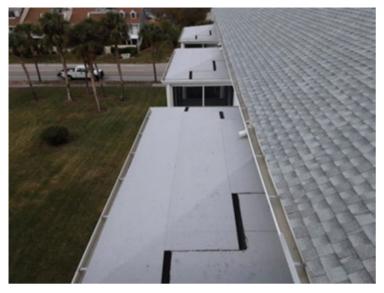

2/5/2024 Page 7 of 19

Roof Edge
Roof edge appears to be in good condition.

Roof Edge
Roof edge appears to be in good condition.

Roof Edge
Roof edge appears to be in good condition.

Roof Edge
Roof edge appears to be in good condition.

2/5/2024 Page 8 of 19

Gutters
The gutters appear to be in good condition.

Gutters
The gutters appear to be in good condition.

Gutters
The gutters appear to be in good condition.

2/5/2024 Page 9 of 19

Inspection Date: