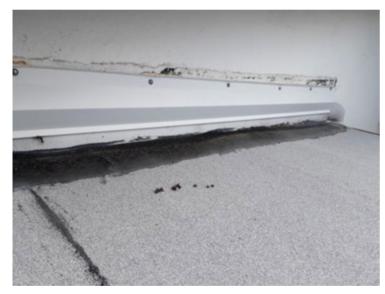

Lower Roof 1 - Counter Flashings
The counter flashing appears to be in good condition.

Lower Roof 1 - Counter Flashings
The counter flashing appears to be in good condition.

2/5/2024 Page 12 of 19

Inspection Date: