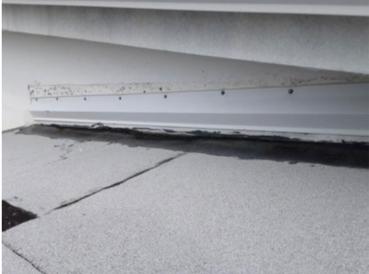

Lower Roof 1 - Counter Flashings
The counter flashing appears to be in good condition.

Lower Roof 1 - Counter Flashings
The counter flashing appears to be in good condition.

2/5/2024 Page 12 of 19

Inspection Date: