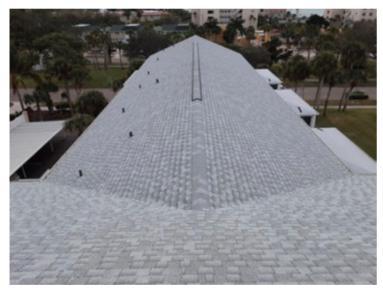

The roof surface appears to be in good condition.

Field Shingles
Field shingles appear to be good condition.

2/5/2024 Page 3 of 19

Ridge shingles
Ridge shingles appear to be in good condition.

Ridge Shingles
Ridge shingles appear to be in good condition.

Ridge Shingles
Ridge shingles appear to be in good condition.

Ridge Shingles
Ridge shingles appear to be in good condition.

2/5/2024 Page 4 of 19

Hip Shingles
Hip shingles appear to be in good condition.