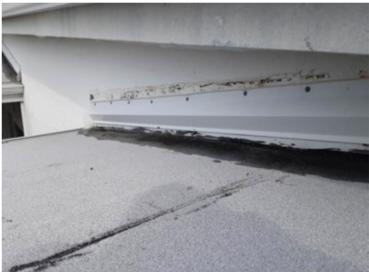

Lower Roof 1 - Counter Flashings
The counter flashing appears to be in good condition.

Lower Roof 1 - Counter Flashings
The counter flashing appears to be in good condition.

2/5/2024 Page 12 of 19

Inspection Date: