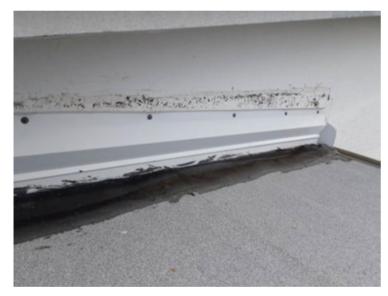

Lower Roof 1 - Counter Flashings
The counter flashing appears to be in good condition.

Lower Roof 1 - Counter Flashings
The counter flashing appears to be in good condition.

2/5/2024 Page 12 of 19

Inspection Date: