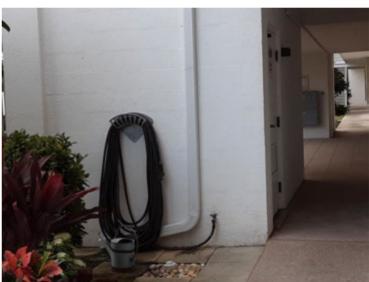

288749

1/3/2024

Downspouts

The downspouts appear to be in good condition.

Downspouts
The downspouts appear to be in good condition.

Downspouts
The downspouts appear to be in good condition.

Downspouts
The downspouts appear to be in good condition.

2/5/2024 Page 10 of 19

Inspection Date:

288749

1/3/2024

Downspouts
The downspouts appear to be in good condition.

Downspouts
The downspouts appear to be in good condition.

Downspouts
The downspouts appear to be in good condition.