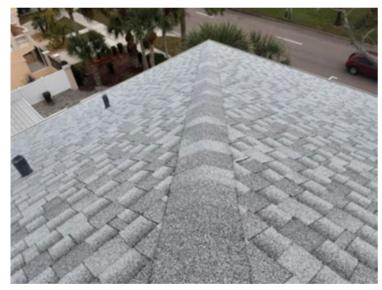

Ridge Shingles
Ridge shingles appear to be in good condition.

Ridge Shingles
Ridge shingles appear to be in good condition.

2/5/2024 Page 4 of 19

Hip Shingles
Hip shingles appear to be in good condition.