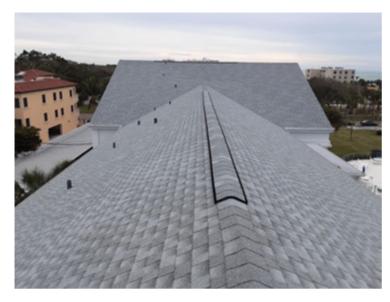

The roof surface appears to be in good condition.

Field Shingles
Field shingles appear to be good condition.

2/5/2024 Page 3 of 19

Ridge shingles
Ridge shingles appear to be in good condition.

Ridge Shingles
Ridge shingles appear to be in good condition.

Ridge Shingles
Ridge shingles appear to be in good condition.

Ridge Shingles
Ridge shingles appear to be in good condition.

2/5/2024 Page 4 of 19

Hip Shingles
Hip shingles appear to be in good condition.