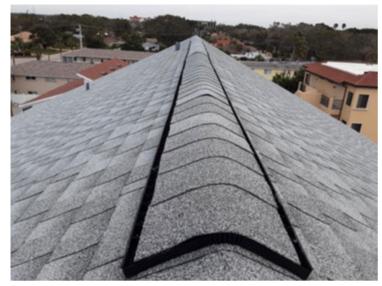

Ridge Shingles
Ridge shingles appear to be in good condition.

Ridge Shingles
Ridge shingles appear to be in good condition.

2/5/2024 Page 4 of 19

Hip Shingles
Hip shingles appear to be in good condition.