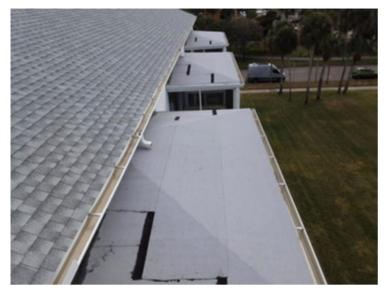

Downspouts
The downspouts appear to be in good condition.

2/5/2024 Page 11 of 19

Lower Roof 1 - Appearance Overview

The appearance of the roof is in good condition.

Lower Roof 1 - Membrane Overview

The membrane appears to be in good condition.

Lower Roof 1 - Counter Flashings
The counter flashing appears to be in good condition.

Lower Roof 1 - Counter Flashings
The counter flashing appears to be in good condition.

2/5/2024 Page 12 of 19

Inspection Date: