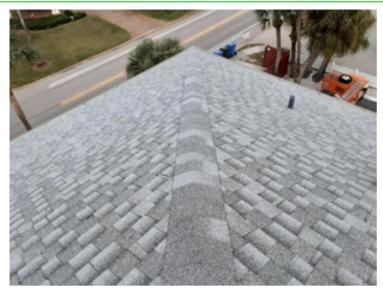

Ridge Shingles
Ridge shingles appear to be in good condition.

Ridge Shingles
Ridge shingles appear to be in good condition.

2/5/2024 Page 4 of 19

Hip Shingles
Hip shingles appear to be in good condition.