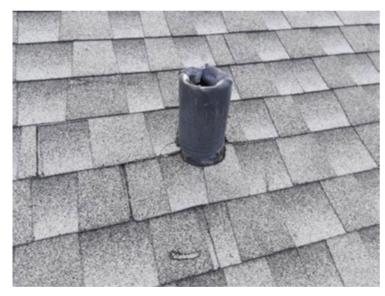

Lead Boots
Lead boots appear to be in good condition.

Lead Boots
Lead boots appear to be in good condition.

Lead Boots
Lead boots appear to be in good condition.

Lead Boots
Lead boots appear to be in good condition.