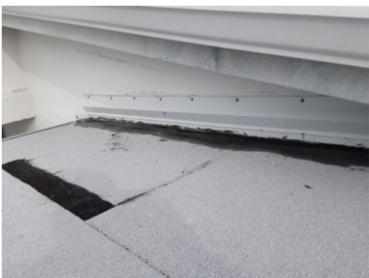

Lower Roof 1 - Counter Flashings
The counter flashing appears to be in good condition.

Lower Roof 1 - Counter Flashings
The counter flashing appears to be in good condition.

2/5/2024 Page 12 of 19

Inspection Date: