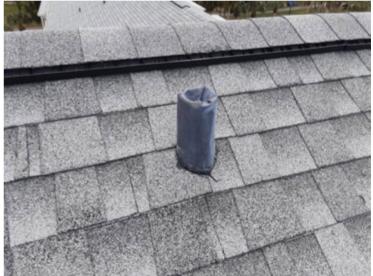

Lead Boots
Lead boots appear to be in good condition.

Lead Boots
Lead boots appear to be in good condition.

Lead Boots
Lead boots appear to be in good condition.

Lead Boots
Lead boots appear to be in good condition.