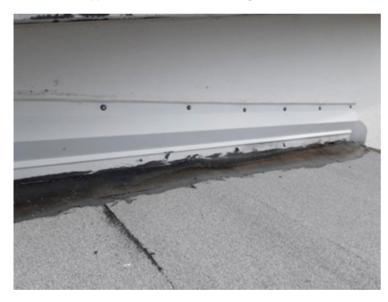

Lower Roof 1 - Counter Flashings
The counter flashing appears to be in good condition.

Lower Roof 1 - Counter Flashings
The counter flashing appears to be in good condition.

2/5/2024 Page 12 of 19

Inspection Date: