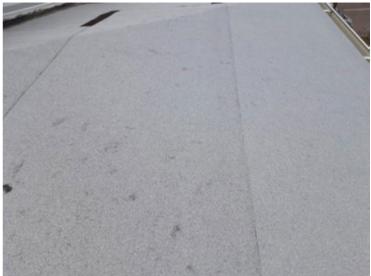

Downspouts
The downspouts appear to be in good condition.

2/5/2024 Page 11 of 19

Lower Roof 1 - Appearance Overview

The appearance of the roof is in good condition.

Lower Roof 1 - Membrane Overview

The membrane appears to be in good condition.