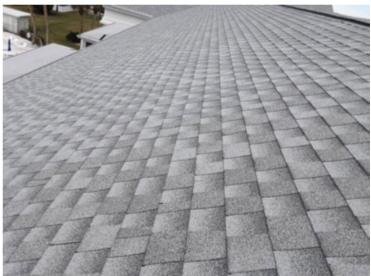

The roof surface appears to be in good condition.

Field Shingles
Field shingles appear to be good condition.

2/5/2024 Page 3 of 19

Ridge shingles
Ridge shingles appear to be in good condition.

Ridge Shingles
Ridge shingles appear to be in good condition.