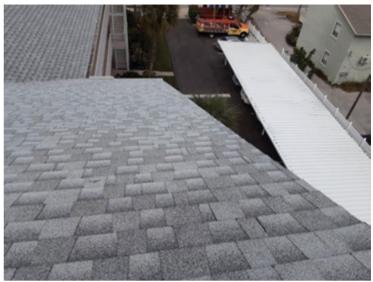

Chris Dye

Survey & Analysis

Crowther Roofing & Sheet Metal of Florida, Inc

2/5/2024 Page 2 of 19

Roof Overview
General roof overview

Appearance Overview

The roof appearance is in good condition.

Surface Overview

The roof surface appears to be in good condition.

Field Shingles
Field shingles appear to be good condition.

2/5/2024 Page 3 of 19

Ridge shingles
Ridge shingles appear to be in good condition.

Ridge Shingles
Ridge shingles appear to be in good condition.