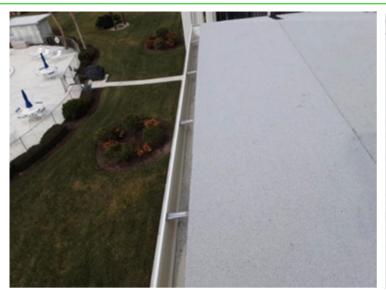

2/5/2024 Page 8 of 19

Gutters
The gutters appear to be in good condition.

Gutters
The gutters appear to be in good condition.

Gutters
The gutters appear to be in good condition.

2/5/2024 Page 9 of 19

Inspection Date: