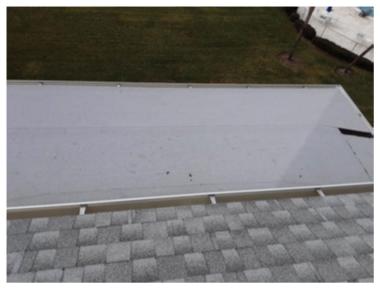

The membrane appears to be in good condition.

Lower Roof 2 - Counter Flashings
The counter flashing appears to be in good condition.

Lower Roof 2 - Counter Flashings

The counter flashing appears to be in good condition.

2/5/2024 Page 14 of 19

Inspection Date:

288749

1/3/2024

Lower Roof 2 - Gutters
The gutters appear to be in good condition.

Lower Roof 2 - Gutters

The gutters appear to be in good condition.

Lower Roof 2 - Downspouts