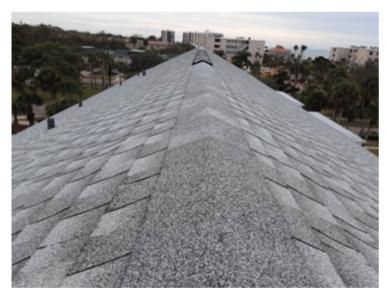

Ridge Shingles
Ridge shingles appear to be in good condition.

Ridge Shingles
Ridge shingles appear to be in good condition.

2/5/2024 Page 4 of 19

Hip Shingles
Hip shingles appear to be in good condition.