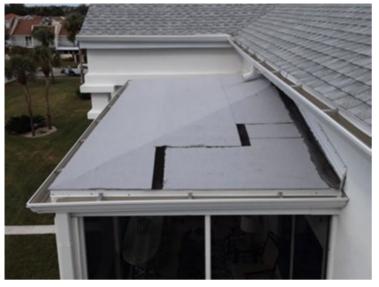

Downspouts
The downspouts appear to be in good condition.

2/5/2024 Page 11 of 19

Lower Roof 1 - Appearance Overview

The appearance of the roof is in good condition.

Lower Roof 1 - Membrane Overview

The membrane appears to be in good condition.