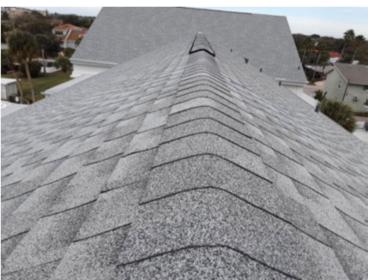

Hip Shingles
Hip shingles appear to be in good condition.

Hip Shingles
Hip shingles appear to be in good condition.

Hip Shingles
Hip shingles appear to be in good condition.

2/5/2024 Page 5 of 19

Valley Shingles
Valley shingles appear to be in good condition.